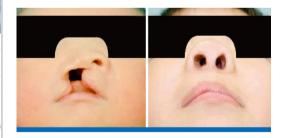

## **NOSTRIL RETAINERS**

**4-Stage Retainer Set** 

"Excellence in Healthcare"

The Alpha Health Post Surgical 4-Stage Retainer Set is a range of Surgical Nostril Retainers used in Cleft Lip and Palate repair to aid patients in their recovery after surgery.

The patented design helps to gradually elevate and correct malformations over 4-stages.

These retainers have clinically shown to prevent post-operative complication of nostril distortion and help patient's optimize an aesthetic results.

With its unique design and Silicone construction, the product is comfortable to wear and easy to clean.

The range is available in 3 different shapes (RCLP,LCLP, and BCLP) and 26 different sizes to fit the needs of any patient.