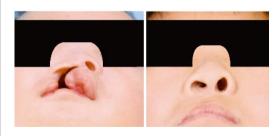

## **NOSTRIL RETAINERS**

**4-Stage Retainer Set** 

"Excellence in Healthcare"

The Alpha Health Post Surgical 4-Stage Retainer Set is a range of Surgical Nostril Retainers used in Cleft Lip and Palate repair to aid patients in their recovery after surgery.

The patented design helps to gradually elevate and correct malformations over 4-stages.

These retainers have clinically shown to prevent post-operative complication of nostril distortion and help patient's optimize an aesthetic results.

With its unique design and Silicone construction, the product is comfortable to wear and easy to clean.

The range is available in 3 different shapes (RCLP,LCLP, and BCLP) and 26 different sizes to fit the needs of any patient.