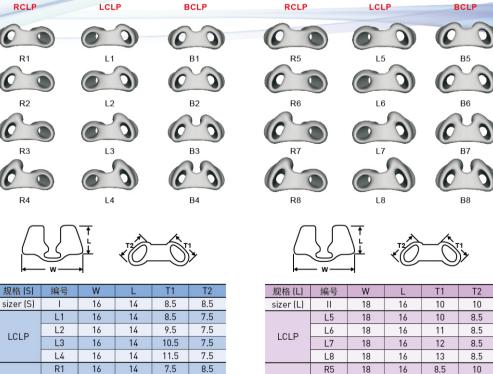

With its unique design and Silicone construction, the product is comfortable to wear and easy to clean.

The range is available in 3 different shapes (RCLP,LCLP, and BCLP) and 26 different sizes to fit the needs of any patient.

18

18

18

18

18

18

18

16

16

16

16

16

16

16

8.5

8.5

8.5

10

11

12

13

11

12

13

10

11

12

13

R6

R7

R8

B5

B6

Β7

**B**8

RCLP

BCLP

7.5

7.5

7.5

8.5

9.5

10.5

11.5

R2

R3

R4

B1

B2

**B**3

Β4

RCLP

BCLP

16

16

16

16

16

16

16

14

14

14

14

14

14

14

9.5

10.5

11.5

8.5

9.5

10.5

11.5

Our Contact:

Alpha Health (Asia) Pte Ltd Malaysia +603 6188 3996 Asia +65 6339 6678 sales@alpha-healthasia.com www.alpha-healthasia.com