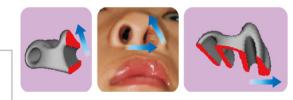

## **NOSTRIL RETAINERS**

**4-Stage Retainer Set** 

"Excellence in Healthcare"

The Alpha Health Post Surgical 4-Stage Retainer Set is a range of Surgical Nostril Retainers used in Cleft Lip and Palate repair to aid patients in their recovery after surgery.

The patented design helps to gradually elevate and correct malformations over 4-stages.

These retainers have clinically shown to prevent post-operative complication of nostril distortion and help patient's optimize an aesthetic results.