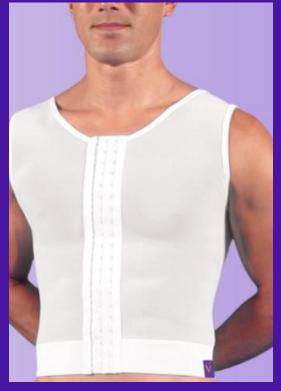

## Adjustable Compression Vest

IDEAL FOR: CHEST PROCEDURES, LIPOSUCTION, CRYOLIPOLYSIS, COOLSCULPTING, RF BODY CONTOURING AND OTHER NON-INVASIVE BODY SHAPING PROCEDURES

IMPROVES POST- TREATMENT COMFORT PAIN RELIEF
REDUCE SWELLING & BRUSING MINIMIZE C
TISSUE MOLDING BODY SHAP
POST-TREATMENT SUPPORT SUPPORT

PAIN RELIEF
MINIMIZE COMPLICATIONS
BODY SHAPING
SUPPORT

HIP

Measuring to Determine Sizes Male designs

| Size (inch) | Waist     | Hip       | Chest     |
|-------------|-----------|-----------|-----------|
| S           | 31" - 33" | 36" - 38" | 35" - 37" |
| M           | 34" - 36" | 39" - 41" | 38" - 41" |
| L           | 37" - 39" | 42" - 44" | 42" - 45" |
| XL          | 40" - 43" | 45" - 47" | 46" - 49" |
| XXL         | 44" - 48" | 48" - 51" | 50" - 53" |
| 3X          | 49" - 53" | 52" - 55" | 54" - 58" |
| 4X          | 54" - 56" | 56" - 59" | 59" - 62" |