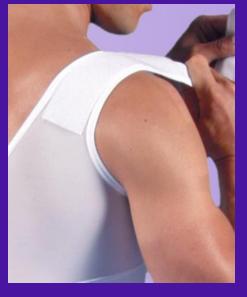

## Adjustable Compression Vest

IDEAL FOR: CHEST PROCEDURES, LIPOSUCTION, CRYOLIPOLYSIS, COOLSCULPTING, RF BODY CONTOURING AND OTHER NON-INVASIVE BODY SHAPING PROCEDURES

IMPROVES POST- TREATMENT COMFORT PAIN RELIEF
REDUCE SWELLING & BRUSING MINIMIZE C
TISSUE MOLDING BODY SHAP
POST-TREATMENT SUPPORT SUPPORT