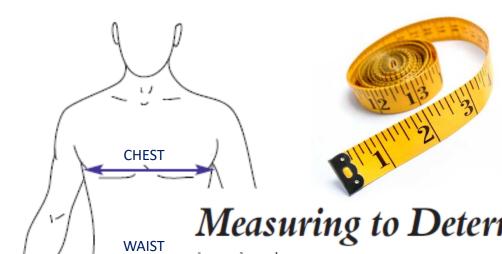

PAIN RELIEF
MINIMIZE COMPLICATIONS
BODY SHAPING
SUPPORT

HIP

Measuring to Determine Sizes Male designs

| Size (inch) | Waist     | Hip       | Chest     |
|-------------|-----------|-----------|-----------|
| S           | 31" - 33" | 36" - 38" | 35" - 37" |
| M           | 34" - 36" | 39" - 41" | 38" - 41" |
| L           | 37" - 39" | 42" - 44" | 42" - 45" |
| XL          | 40" - 43" | 45" - 47" | 46" - 49" |
| XXL         | 44" - 48" | 48" - 51" | 50" - 53" |
| 3X          | 49" - 53" | 52" - 55" | 54" - 58" |
| 4X          | 54" - 56" | 56" - 59" | 59" - 62" |