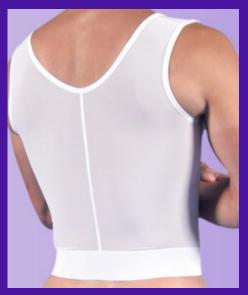

## Adjustable Compression Vest

IDEAL FOR: CHEST PROCEDURES, LIPOSUCTION, CRYOLIPOLYSIS, COOLSCULPTING, RF BODY CONTOURING AND OTHER NON-INVASIVE BODY SHAPING PROCEDURES

IMPROVES POST- TREATMENT COMFORT PAIN RELIEF
REDUCE SWELLING & BRUSING MINIMIZE C
TISSUE MOLDING BODY SHAP
POST-TREATMENT SUPPORT SUPPORT