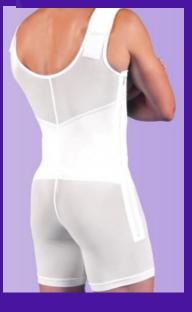

## Zippered Abdominal Garment

IDEAL FOR: ABDOMINAL PROCEDURES, LIPOSUCTION, CRYOLIPOLYSIS, COOLSCULPTING, RF BODY CONTOURING AND OTHER NON-INVASIVE BODY SHAPING PROCEDURES

IMPROVES POST- TREATMENT COMFORT PAIN REL
REDUCE SWELLING & BRUSING MINIMIZE
TISSUE MOLDING BODY SH
POST-TREATMENT SUPPORT SUPPORT

PAIN RELIEF
MINIMIZE COMPLICATIONS
BODY SHAPING
SUPPORT

style #640