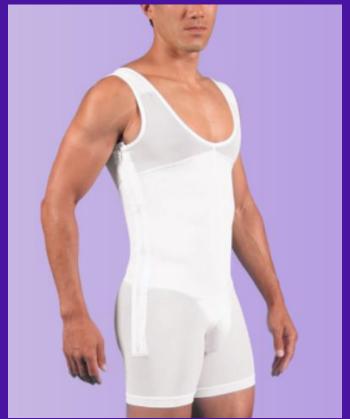

## Zippered Abdominal Garment

IDEAL FOR: ABDOMINAL PROCEDURES, LIPOSUCTION, CRYOLIPOLYSIS, COOLSCULPTING, RF BODY CONTOURING AND OTHER NON-INVASIVE BODY SHAPING PROCEDURES

IMPROVES POST- TREATMENT COMFORT PAIN REL
REDUCE SWELLING & BRUSING MINIMIZE
TISSUE MOLDING BODY SH
POST-TREATMENT SUPPORT SUPPORT

PAIN RELIEF
MINIMIZE COMPLICATIONS
BODY SHAPING
SUPPORT

style #640